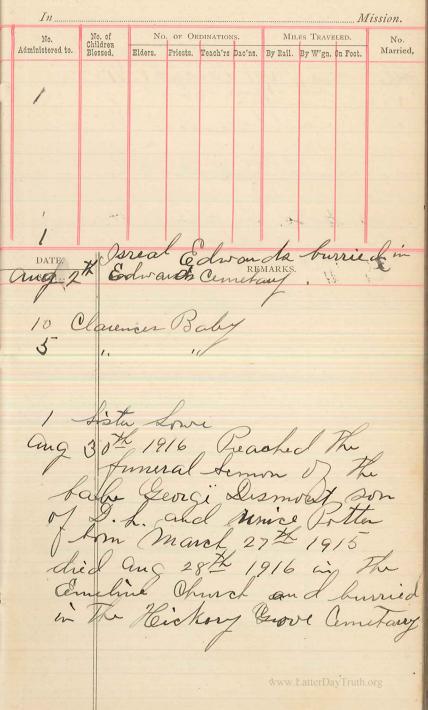

DATE. REMARKS. 18..... 1912 Preached The Hel. 10th mugl Janver J. Jen, Finther Ofwa nov. 30# 1841 Sud > Leh. 8th letid 6- hr. hules - hunch ci 3 Sau . M adam rich es 1 hins Ma Last miles by a 41 9 www.LatterDayTruth.org