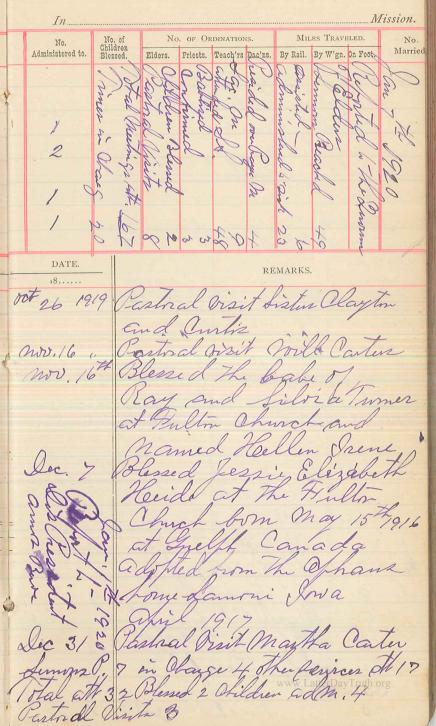

# DIARY, eriquy In ... Mission. No. of Children Blessed. No. No. of Ordinations." MILES TRAVELED. No. Administered to. Elders. Priests. Teach'rs Dac'ns. By Rail. By W'gn. On Foot. Married, 10 DATE. REMARKS. 18.....