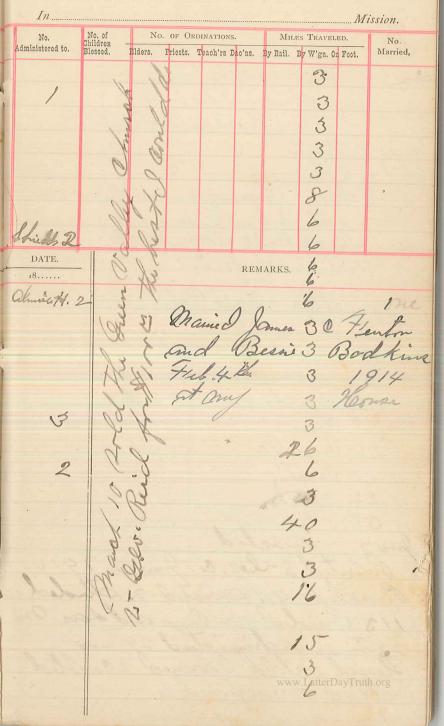

# DIARY, eriquy In ... Mission. No. of Children Blessed. No. No. of Ordinations." MILES TRAVELED. No. Administered to. Elders. Priests. Teach'rs Dac'ns. By Rail. By W'gn. On Foot. Married, 10 DATE. REMARKS. 18.....