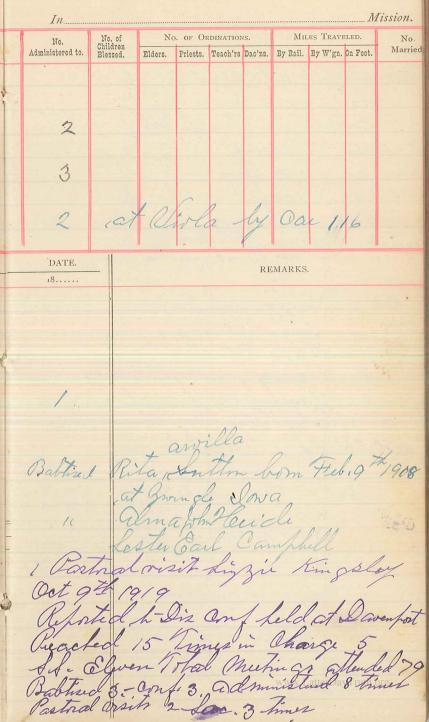

# DIARY, eriquy In ... Mission. No. of Children Blessed. No. No. of Ordinations." MILES TRAVELED. No. Administered to. Elders. Priests. Teach'rs Dac'ns. By Rail. By W'gn. On Foot. Married, 10 DATE. REMARKS. 18.....