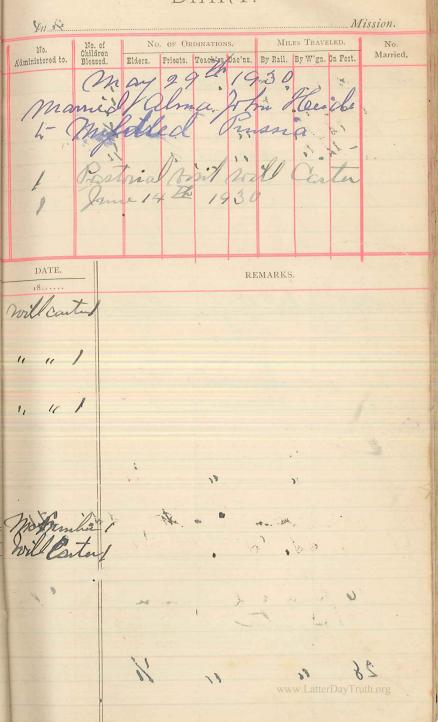

# DIARY, eriquy In ... Mission. No. of Children Blessed. No. No. of Ordinations." MILES TRAVELED. No. Administered to. Elders. Priests. Teach'rs Dac'ns. By Rail. By W'gn. On Foot. Married, 10 DATE. REMARKS. 18.....

The second second

Tn

|   | In Mission.            |                                |         |          |          |                            |           |                  |   |                       |  |  |
|---|------------------------|--------------------------------|---------|----------|----------|----------------------------|-----------|------------------|---|-----------------------|--|--|
|   | No.<br>Administered to | No. of<br>Children<br>Blessed. |         |          | RDINATIO | and a second second second |           | LES TRAV         |   | No.                   |  |  |
| - | azaministered to       | Blessed.                       | Elders. | Priests. | Teach'r  | 3 Dac'ns                   | . By Rail | By W'gn. On Foot |   |                       |  |  |
|   |                        |                                |         |          |          |                            |           |                  |   |                       |  |  |
|   |                        |                                | 1.0     |          |          |                            |           |                  |   |                       |  |  |
|   |                        |                                |         |          |          |                            |           | 100              |   |                       |  |  |
|   |                        |                                | -Frank  |          |          |                            | 1.2       | 1.1.1            |   |                       |  |  |
|   |                        |                                |         |          |          |                            |           |                  |   | and the second        |  |  |
|   | ,                      |                                |         |          |          |                            |           |                  |   | and the second second |  |  |
|   | . /                    |                                | 1.00    |          |          |                            |           |                  |   |                       |  |  |
| l | 1                      |                                |         |          |          |                            | 1.1.1     | 5                |   |                       |  |  |
| l | 1                      |                                |         | -        |          |                            |           |                  |   |                       |  |  |
|   | 1                      |                                |         |          |          |                            |           | 1.0              |   | 121761                |  |  |
|   | 1. 1. 1. 1. 1. 1.      |                                |         |          |          |                            | 100       |                  | 1 | - the second          |  |  |