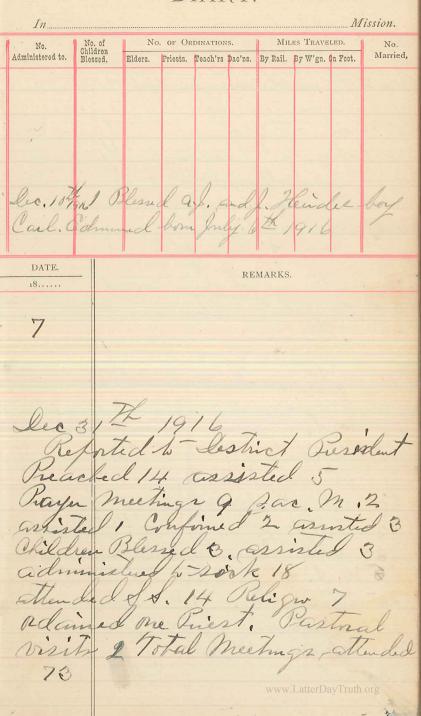

# DIARY, eriquy In ... Mission. No. of Children Blessed. No. No. of Ordinations." MILES TRAVELED. No. Administered to. Elders. Priests. Teach'rs Dac'ns. By Rail. By W'gn. On Foot. Married, 10 DATE. REMARKS. 18.....