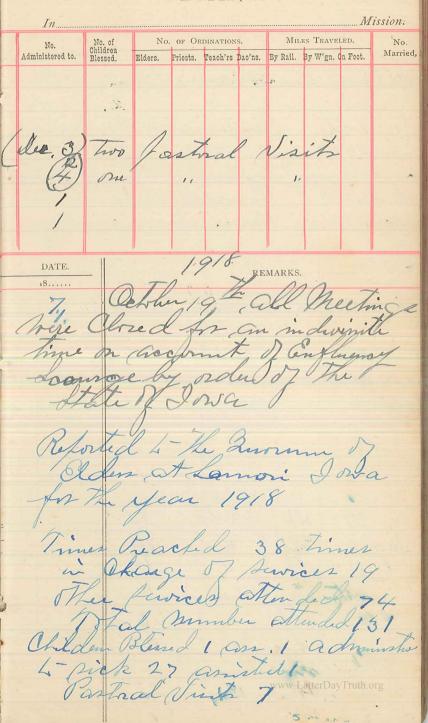

# DIARY, eriquy In ... Mission. No. of Children Blessed. No. No. of Ordinations." MILES TRAVELED. No. Administered to. Elders. Priests. Teach'rs Dac'ns. By Rail. By W'gn. On Foot. Married, 10 DATE. REMARKS. 18.....