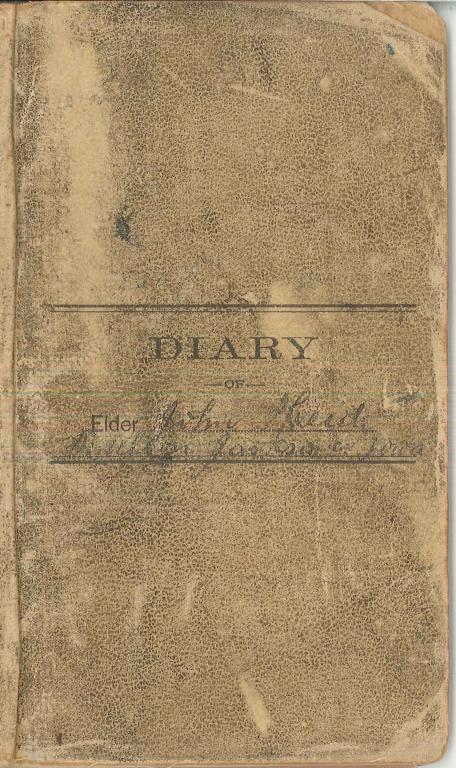

John Heide Hallon Jackson Co. Dowa

DIARY: 1894 In and about the Gullon Branch ission. Priests. Teach'rs Dac'ns. By Rail, By W'gn, On Foot, 28 37 6 march 17" helped 18 helped 23 Alely 2/ 11 DATE. March 15-11 REMARKS: When I got home from conference al amber I found my wife drawed crooked by a Paralistick toke her eye was useless could not close if - could hardly eat her Lace was like dead hereleftside from head to foot was affected. I administered to her once each day for seven days and the Lord Blessed her with hrethy Good health www.LatterDayTruth.org